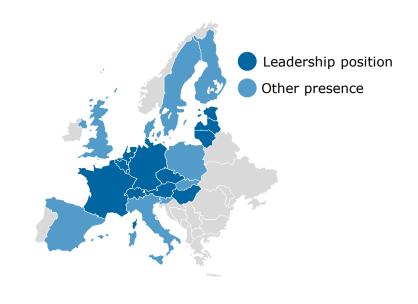

### **OUR EXTENDED INTERNATIONAL FOOTPRINT**

MAJOR REBALANCING
OF WORLDLINE'S GEOGRAPHIES (1)

#### EUROPE

Austria • Belgium • Czech Republic • Denmark • Estonia • Finland • France • Germany • Hungary • Italy • Latvia • Lithuania • Luxembourg • Poland • Slovakia • Slovenia • Spain • Sweden • Switzerland • The Netherlands • United Kingdom

USA

LATIN AMERICA Argentina • Brazil • Chile ASIA PACIFIC

Hong Kong • China • Taiwan China India • Indonesia • Malaysia Singapore • Australia