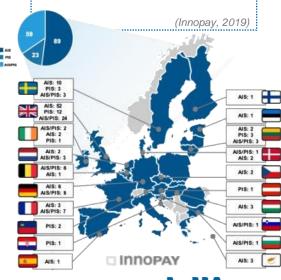

(Chatbots Life, 2019)

© Worldline

**171 licenses** were issued to TPP in mainland Europe as per August 2019.