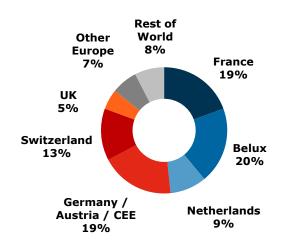

### **OUR EXTENDED INTERNATIONAL FOOTPRINT**

MAJOR REBALANCING
OF WORLDLINE'S GEOGRAPHIES (1)

#### EUROPE

Austria • Belgium • Czech Republic • Denmark • Estonia • Finland • France • Germany • Hungary • Italy • Latvia • Lithuania • Luxembourg • Poland • Slovakia • Slovenia • Spain • Sweden • Switzerland • The Netherlands • United Kingdom

USA

LATIN AMERICA Argentina • Brazil • Chile ASIA PACIFIC

Hong Kong • China • Taiwan China India • Indonesia • Malaysia Singapore • Australia