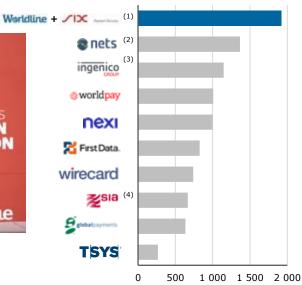

#### **INDEPENDENT PSPs NET REVENUE IN EUROPE\*** In €m

c.10%

Market Share in Commercial Acquiring (5)

c.20%

Market Share in Financial Processing (6)

European e-com. PSP (7)

<sup>1</sup> EUR = 1.194 CHF \*Latest available (converted at respective current FX rate). 1. European 2017 pro forma revenue excl. payment terminal; 2. Worldline's estimates; 3. Combination of BS PAYONE with Ingenico Retail assets in DE, AT, CH, 52% owned and consolidated by Ingenico Group; 4. Including acquisition of First Data's card processing businesses by SIA in parts of Central and Southeastern Europe; 5. as non bank acquirer in continental Europe – source: